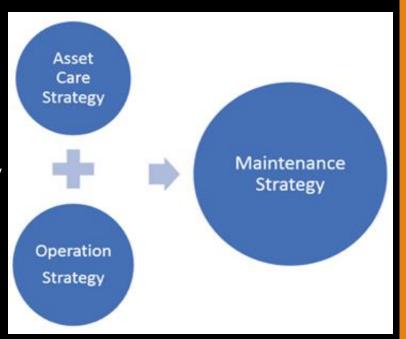

### **Connecting the Asset Strategy to Corporate Objectives**

#### **Operational Strategy:**

- Optimizing resources allocation
- Streamlining supply chain processes
- Enhancing workforce productivity and skills
- Ensuring operational reliability and uptime
- Enhancing product quality and consistency
- Reducing energy consumption and waste
- Meeting environmental and regulatory standards
- Implementing effective change management
- Ensuring efficient procurement and inventory management
- Embracing technological innovations for process improvement

#### Asset Care Strategy:

- Preventive maintenance
- Predictive maintenance
- Reliability-centered maintenance
- Condition-based monitoring

#### Maintenance Strategy:

Asset Care Strategy + Operational Strategy

 $\bigcirc$ 

When we contemplate asset performance management and the maximization of returns on the capital invested in our production assets, understanding how a company's maintenance strategy aligns with its broader business strategy becomes crucial.

Once this alignment is effectively achieved and internalized, the rewards in terms of cost savings and heightened efficiencies can be significantly realized.

This convergence of strategies not only amplifies financial gains but also propels operational excellence and resilience. "When strategy, capability, and culture converge, they catalyze a proactive maintenance operation, bestowing a strategic edge in the marketplace and substantial financial value to the organization."