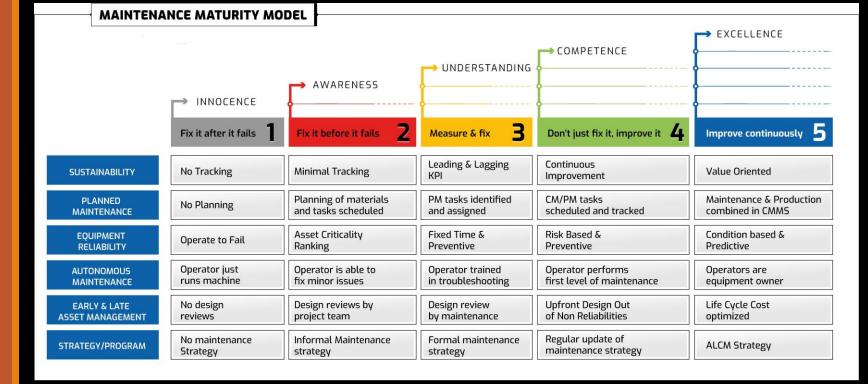

## APM is a journey

Illustrating the spectrum of maintenance methodologies, we acknowledge that Asset Performance Management (APM) constitutes an intricate journey. On the adjacent side, a visual representation employing the Plan-Do-Check-Act process provides a playful yet insightful perspective.

As we navigate through varied maintenance approaches and chart the path via the Plan-Do-Check-Act cycle, we recognize the journey toward optimal asset performance as a dynamic and rewarding pursuit.