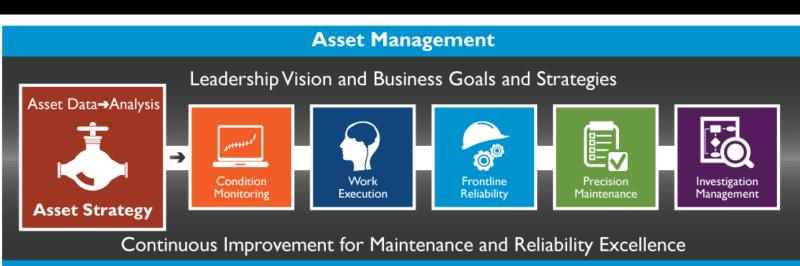

### **Connecting the Asset Strategy to Corporate Objectives**

#### Maintenance Strategy:

Asset Care Strategy + Operational Strategy

 $\bigcirc$ 

When we contemplate asset performance management and the maximization of returns on the capital invested in our production assets, understanding how a company's maintenance strategy aligns with its broader business strategy becomes crucial.

Once this alignment is effectively achieved and internalized, the rewards in terms of cost savings and heightened efficiencies can be significantly realized.

This convergence of strategies not only amplifies financial gains but also propels operational excellence and resilience. "When strategy, capability, and culture converge, they catalyze a proactive maintenance operation, bestowing a strategic edge in the marketplace and substantial financial value to the organization."