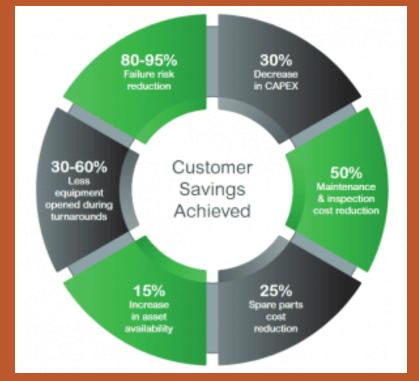

The Promise of APM: Choosing the right Asset Performance Management Solution carries transformative potential. Imagine reducing outages by up to 50%, cutting maintenance costs by up to 40%, and extending the lifespan of your assets by years.