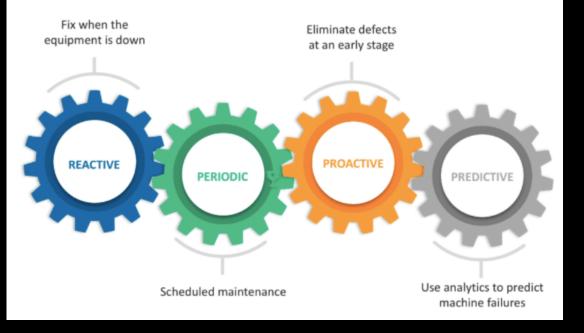

## APM is a journey

Illustrating the spectrum of maintenance methodologies, we acknowledge that Asset Performance Management (APM) constitutes an intricate journey. On the adjacent side, a visual representation employing the Plan-Do-Check-Act process provides a playful yet insightful perspective.

As we navigate through varied maintenance approaches and chart the path via the Plan-Do-Check-Act cycle, we recognize the journey toward optimal asset performance as a dynamic and rewarding pursuit.