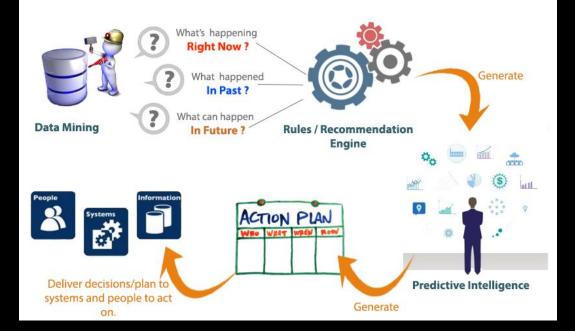

## APM is a journey

Illustrating the spectrum of maintenance methodologies, we acknowledge that Asset Performance Management (APM) constitutes an intricate journey. On the adjacent side, a visual representation employing the Plan-Do-Check-Act process provides a playful yet insightful perspective.

As we navigate through varied maintenance approaches and chart the path via the Plan-Do-Check-Act cycle, we recognize the journey toward optimal asset performance as a dynamic and rewarding pursuit.