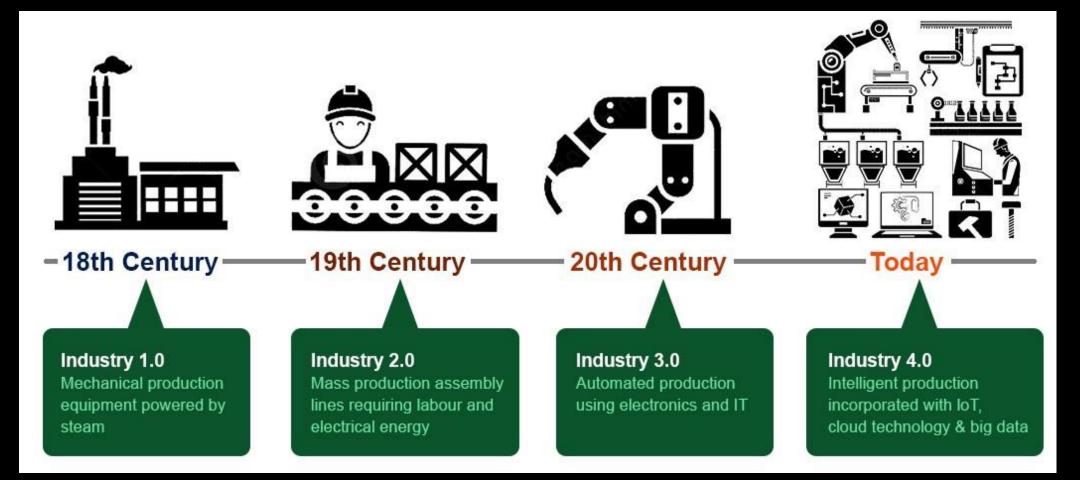

# The Industrial Revolution

Incorporating digital technologies into fundamental functions like Reliability & Maintenance is swiftly enhancing plant performance, curtailing downtime, and curbing operational expenses. Given the multitude of technological choices, discerning which solutions to implement and when to implement them can prove daunting as you navigate your path towards success.