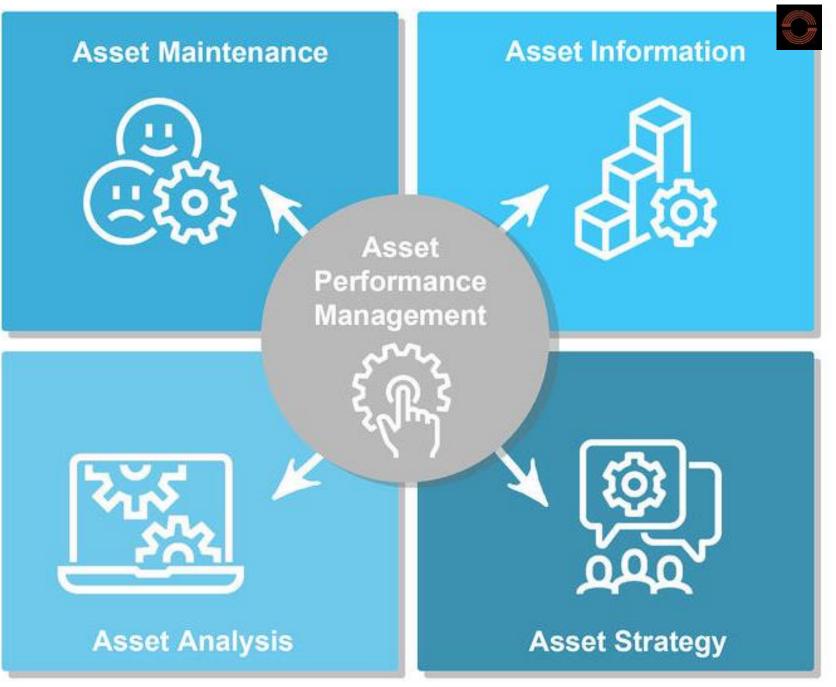

For many organizations, creating, implementing, and maintaining effective maintenance strategies poses challenges. Asset Performance Management (APM) emerges as a transformative solution, presenting fresh avenues to enhance industrial asset reliability.

By adopting APM, operations can stride towards a realm of minimized or zero unplanned downtime an objective that resonates deeply with maintenance and operations alike.

Unlocking Efficiency with APM: By embracing a strategic approach to Asset Performance Management, you harness smarter and innovative solutions to optimize performance, resulting in lowered costs, diminished risks, and heightened resiliency.